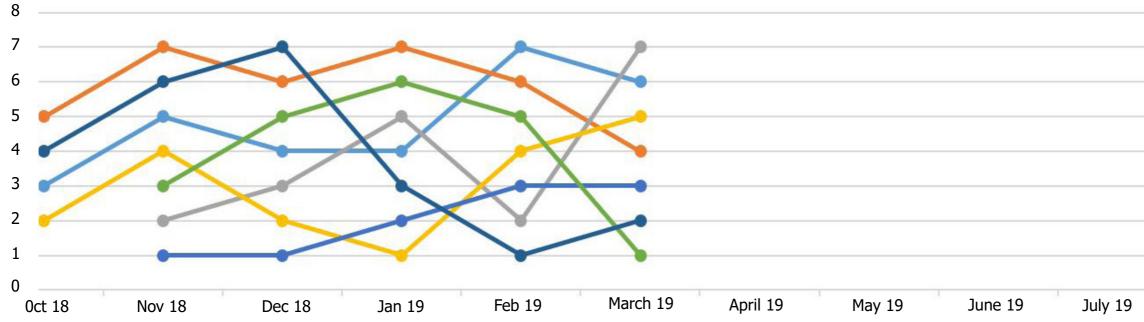

### WORK WINNING LEADERBOARD

#### LEADERBOARD (6 = Top Slot)

| <br>      |        | Dan Coe        |
|-----------|--------|----------------|
|           |        | Ashley Carter  |
|           |        | Chris Purvis   |
|           |        | Chris Glenn    |
|           |        | Matt Sadler    |
|           |        | Nathan Follows |
|           |        | Dave Cooke     |
|           | 1      |                |
| August 19 | Sep 19 |                |