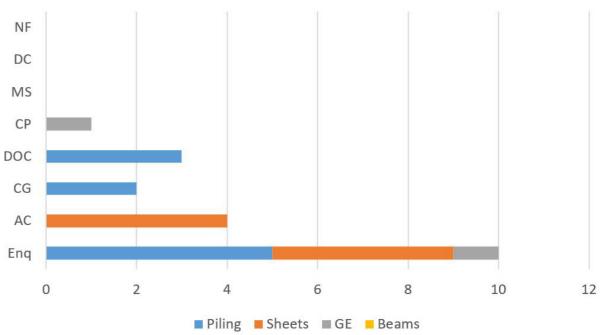

|  |
| Ground Beams | Uffculme                                                                                     | Repton                                                                                                                                                   |  |
| Sheet Piling | eet Piling<br>Newark Water Lane<br>(Extraction)<br>Epsom                                     |                                                                                                                                                          |  |

#### NO OF PROJECTS SECURED BY DEPARTMENT



### WORK WINNING LEADERBOARD

#### ENQUIRIES PRICED BY ESTIMATOR (x0.5)



#### NO OF WINS BY ESTIMATOR (x1.0)



#### GP MARGINS ON WINS (x2.0)



#### VALUES OF WINS BY ESTIMATOR (x1.5)



### WORK WINNING LEADERBOARD

#### LEADERBOARD (6 = Top Slot)





| <br>      |        | Dan Coe        |
|-----------|--------|----------------|
|           |        | Ashley Carter  |
|           |        | Chris Purvis   |
|           |        | Chris Glenn    |
|           |        | Matt Sadler    |
|           |        | Nathan Follows |
|           |        | Dave Cooke     |
|           | 1      |                |
| August 19 | Sep 19 |                |

### ACCOUNTS

### Aarsleff Ground Engineering Report Summary

| Sales  | March     | Gross Profit | Year to Date | Gross Profit |
|--------|-----------|--------------|--------------|--------------|
| Piling | 699,520   | 131,148      | 3,600,523    | 50