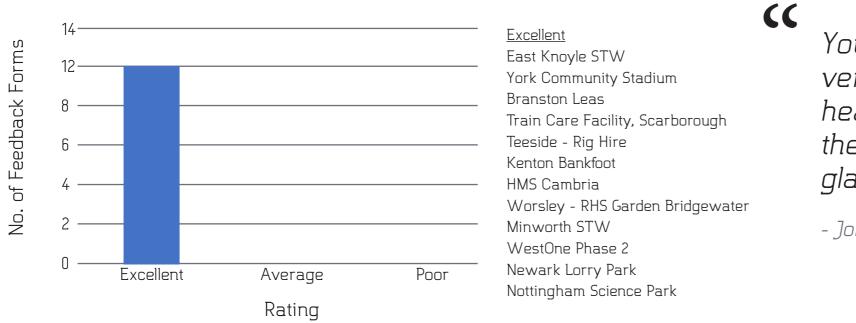

#### NO OF FEEDBACK FORMS RECEIVED

#### FEEDBACK OF THE MONTH

Your guys were great to work with. Always very helpful, never had to pull them up on health & safety matters and tidied up before they left at the end of the week. Would be **)** glad to work with them again.

- John Crowhurst, Site Manager, Devon Construction WestOne Phase 2