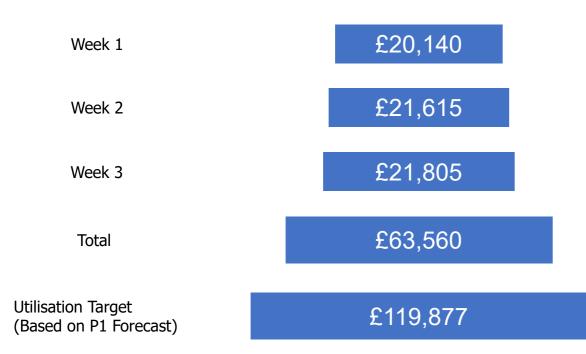

## MONTHLY ROUND UP - MARCH 2019

Aarsleff Ground Engineering and Centrum Pile Ltd



## AARSLEFF

#### **AarGroup AarCommunications**





#### NO OF FEEDBACK FORMS RECEIVED



#### FEEDBACK OF THE MONTH

Your guys were great to work with. Always very helpful, never had to pull them up on health & safety matters and tidied up before they left at the end of the week. Would be **)** glad to work with them again.

- John Crowhurst, Site Manager, Devon Construction WestOne Phase 2

### HEALTH AND SAFETY

#### MANAGER'S STEQ INSPECTIONS COMPLETED MARCH 2019



#### **STEQ DEPARTMENT INSPECTIONS 2018**

### AARSLEFF - 12 MONTH ROLLING LOSS TIME ACCIDENT FREQUENCY RATE







### AARSLEFF PLANT AND CENTRUM PILE LTD

#### PLANT UTILISATION COST





### M PILE LTD CENTRUM PILE METERAGE CAST & DELIVERED

Despatched 41,258m

#### CENTRUM GROUND BEAM METERAGE CAST & DELIVERED

Despatched 1,582m



Manufactured 1,207m

### HR AND PROJECTS COMPLETED

#### LEAVERS

David Cooke – Aarsleff Staff Kenneth Ingber – Geotechnical Steven Patterson – Geotechnical Keagan Wilkinson – Centrum Tuxford

#### STARTERS

Brennan Knight – Aarsleff Staff Jonathan Proctor – Aarsleff Staff

## NO OF WARRANTY SIGN OFFS & PREQUALIFICATION SUBMISSIONS



### PROJECTS COMMENCED AND COMPLETED

|              | Projects Commenced                                                                           | Projects Completed                                                                                                                                       |  |
|--