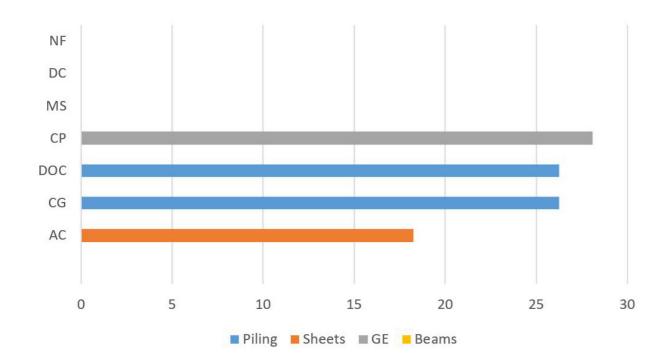

|  |
| Ground Beams | Uffculme                                                                                     | Repton                                                                                                                                                   |  |
| Sheet Piling | eet Piling<br>Newark Water Lane<br>(Extraction)<br>Epsom                                     |                                                                                                                                                          |  |

#### NO OF PROJECTS SECURED BY DEPARTMENT



### WORK WINNING LEADERBOARD

#### ENQUIRIES PRICED BY ESTIMATOR (x0.5)



#### NO OF WINS BY ESTIMATOR (x1.0)



#### GP MARGINS ON WINS (x2.0)



#### VALUES OF WINS BY ESTIMATOR (x1.5)



### WORK WINNING LEADERBOARD

#### LEADERBOARD (6 = Top Slot)





| <br>      |        | Dan Coe        |
|-----------|--------|----------------|
|           |        | Ashley Carter  |
|           |        | Chris Purvis   |
|           |        | Chris Glenn    |
|           |        | Matt Sadler    |
|           |        | Nathan Follows |
|           |        | Dave Cooke     |
|           | 1      |                |
| August 19 | Sep 19 |                |

### ACCOUNTS

### Aarsleff Ground Engineering Report Summary

| Sales  | March     | Gross Profit | Year to Date | Gross Profit |
|--------|-----------|--------------|--------------|--------------|
| Piling | 699,520   | 131,148      | 3,600,523    | 501,294      |
| Plant  | 1,578