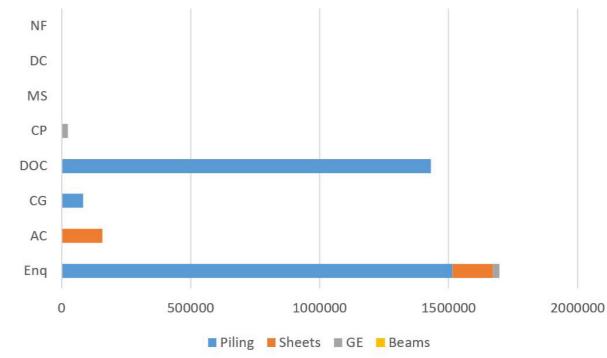

|  |
| Ground Beams | Uffculme                                                                                     | Repton                                                                                                                                                   |  |
| Sheet Piling | eet Piling<br>Newark Water Lane<br>(Extraction)<br>Epsom                                     |                                                                                                                                                          |  |

#### NO OF PROJECTS SECURED BY DEPARTMENT



### WORK WINNING LEADERBOARD

#### ENQUIRIES PRICED BY ESTIMATOR (x0.5)



#### NO OF WINS BY ESTIMATOR (x1.0)



#### GP MARGINS ON WINS (x2.0)



#### VALUES OF WINS BY ESTIMATOR (x1.5)



### WORK WINNING LEADERBOARD

#### LEADERBOARD (6 = Top Slot)





| <br>      |        | Dan Coe        |
|-----------|--------|----------------|
|           |        | Ashley Carter  |
|           |        | Chris Purvis   |
|           |        | Chris Glenn    |
|           |        | Matt Sadler    |
|           |        | Nathan Follows |
|           |        | Dave Cooke     |
|           | 1      |                |
| August 19 | Sep 19 |                |

### ACCOUNTS

### Aarsleff Ground Engineering Report Summary

| Sales  | March     | Gross Profit | Year to Date | Gross Profit |
|--------|-----------|--------------|--------------|--------------|
| Piling | 699,520   | 131,148      | 3,600,523    | 501,294      |
| Plant  | 1,578     | 41,703       | 86,290       | 318,715