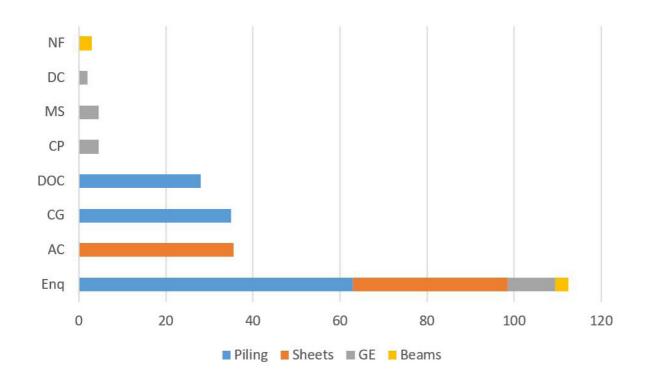

br>Cardiff | Branston Leas Chicken Airport Boston College Manchester Paignton Mapplewell Maidstone Studio |  |
| Geotechnical | Haddrick South                                        | A33 Reading Kenton Bankfoot Leeds Majestic Long Eaton East Knoyle STW Kingsbury              |  |
| Ground Beams | Repton                                                | Calderwood                                                                                   |  |
| Sheet Piling | Teesport<br>Edenbridge<br>Dartford                    | Mansfield                                                                                    |  |

# NO OF WARRANTY SIGN OFFS & PREQUALIFICATION SUBMISSIONS



### NO OF PROJECTS SECURED BY DEPARTMENT



# WORK WINNING LEADERBOARD

### ENQUIRIES PRICED BY ESTIMATOR (x0.5)



### GP MARGINS ON WINS (x2.0)



### NO OF WINS BY ESTIMATOR (x1.0)



### VALUES OF WINS BY ESTIMATOR (x1.5)



# WORK WINNING LEADERBOARD

### LEADERBOARD (6 = Top Slot)





# ACCOUNTS

### Aarsleff Ground Engineering Report Summary

| Sales  | February  | Gross Profit | Year to Date | Gross Profit |
|--------|-----------|--------------|--------------|--------------|
| Piling | 503,781   | 48,389       | 2,901,003    | 370,145      |
| Plant  | 6,100     | 40,463       | 84,712       | 277,012      |
| Beams  | 47,444    | 10,735       | 502,693      | 40,126       |
| Sheets | 346,742   | 67,249       | 1,723,115    | 156,539      |
| Geo    | 251,254   | 19,248       | 1,438,104    | 154,433      |
| Design | 14,501    | 11,876       | 194,500      | 190,164      |
| Total  | 1,169,