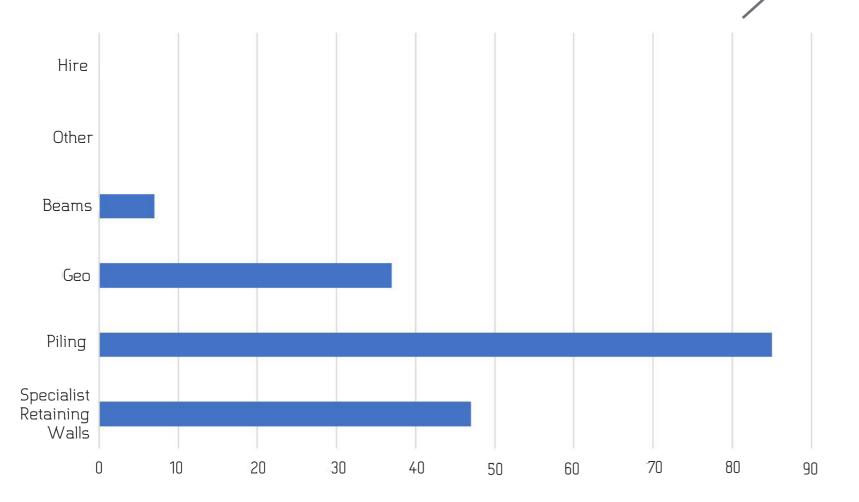

# MONTHLY ROUND UP - FEBRUARY 2019

Aarsleff Ground Engineering and Centrum Pile Ltd

**AarGroup AarCommunications** 



# ENQUIRIES AND CUSTOMER FEEDBACK RECEIVED



### NO OF ENQUIRIES RECEIVED BY REGION





### NO OF FEEDBACK FORMS RECEIVED

# No. of Feedback Forms Excellent Average Poor Rating

Eve Airfield Crown Chicken

"

Aarsleff performed to the highest standards for safety and quality. I will be using Aarsleff again in the future.

FEEDBACK OF THE MONTH

- Nick Stringer, Head of UK, Monostore

# HEALTH AND SAFETY



### MANAGER'S STEQ INSPECTIONS COMPLETED JAN - END DEC 2018



### STEQ DEPARTMENT INSPECTIONS 2018

# 100% 90% 80% 70% 60% 50% 3 40% 2 3 1 3 40% Centrum GE Piling Sheets Tuxford Plant ■ OPEN ■ CLOSED

# AARSLEFF - 12 MONTH ROLLING LOSS TIME ACCIDENT FREQUENCY RATE



# AARSLEFF PLANT AND CENTRUM PILE LTD

### PLANT UTILISATION COST

Week 1 £24,700

Week 2 £25,240

Week 3 £24,035

Week 4 £10,228

Total £84,203

Utilisation Target £108,201



# CENTRUM PILE METERAGE CAST