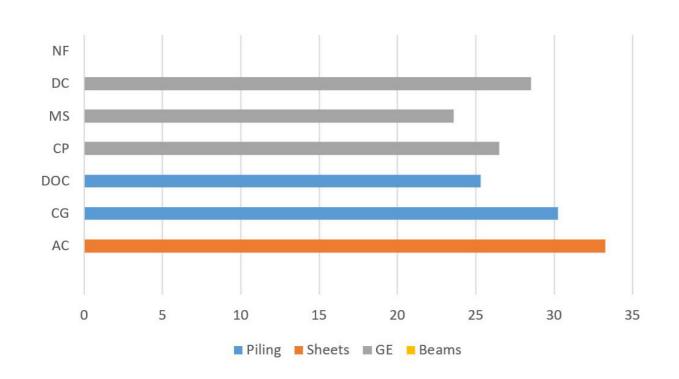

n Airport Boston College Manchester Paignton Mapplewell Maidstone Studio |  |
| Geotechnical | Haddrick South                                        | A33 Reading Kenton Bankfoot Leeds Majestic Long Eaton East Knoyle STW Kingsbury              |  |
| Ground Beams | Repton                                                | Calderwood                                                                                   |  |
| Sheet Piling | Teesport<br>Edenbridge<br>Dartford                    | Mansfield                                                                                    |  |

# NO OF WARRANTY SIGN OFFS & PREQUALIFICATION SUBMISSIONS



### NO OF PROJECTS SECURED BY DEPARTMENT



# WORK WINNING LEADERBOARD

### ENQUIRIES PRICED BY ESTIMATOR (x0.5)



### GP MARGINS ON WINS (x2.0)



### NO OF WINS BY ESTIMATOR (x1.0)



### VALUES OF WINS BY ESTIMATOR (x1.5)



# WORK WINNING LEADERBOARD

### LEADERBOARD (6 = Top Slot)





# ACCOUNTS

### Aarsleff Ground Engineering Report Summary

| Sales  | February  | Gross Profit | Year to Date | Gross Profit |
|--------|-----------|--------------|--------------|--------------|
| Piling | 503,781   | 48,389       | 2,901,003    | 370,145      |
| Plant  | 6,100     | 40,463       | 84,712       | 277,012      |
| Beams  | 47,444    | 10,735       | 502,693      | 40,126       |
| Sheets | 346,742   | 67,249       | 1,723,115    | 156,539      |
| Geo    | 251,254   | 19,248       | 1,438,104    | 154,433      |
| Design | 14,501    | 11,876       | 194,500      | 190,164      |
| Total  | 1,169,822 | 197,959      | 6,844,126