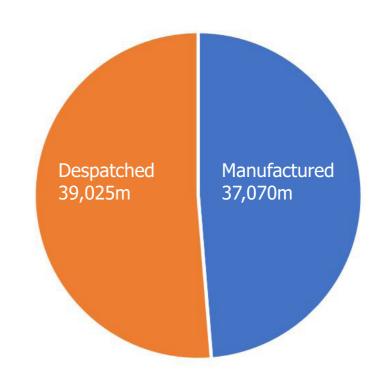

FEEDBACK FORMS RECEIVED

# No. of Feedback Forms Excellent Average Poor Rating

Eve Airfield Crown Chicken

"

Aarsleff performed to the highest standards for safety and quality. I will be using Aarsleff again in the future.

FEEDBACK OF THE MONTH

- Nick Stringer, Head of UK, Monostore

# HEALTH AND SAFETY



### MANAGER'S STEQ INSPECTIONS COMPLETED JAN - END DEC 2018



### STEQ DEPARTMENT INSPECTIONS 2018

# 100% 90% 80% 70% 60% 50% 3 40% 2 3 1 3 40% Centrum GE Piling Sheets Tuxford Plant ■ OPEN ■ CLOSED

# AARSLEFF - 12 MONTH ROLLING LOSS TIME ACCIDENT FREQUENCY RATE



# AARSLEFF PLANT AND CENTRUM PILE LTD

### PLANT UTILISATION COST

Week 1 £24,700

Week 2 £25,240

Week 3 £24,035

Week 4 £10,228

Total £84,203

Utilisation Target £108,201



# CENTRUM PILE METERAGE CAST & DELIVERED



# CENTRUM GROUND BEAM METERAGE CAST & DELIVERED



# HR AND PROJECTS COMPLETED

### **LEAVERS**

**STARTERS** 

Brammer Drury – Centrum Newark Peter Todd – Staff

"Colleagues as you know Victoria (Reception) has not been with us for a few weeks as she is ill. Contact with Victoria should only be through myself please, this is at her request. I keep in regular touch to see how she is progressing and we all wish her a speedy recovery. In the meantime we have been happy to welcome temporary staff Dawn Cowley and Kris Myatt who are helping us through this period – I know I can rely on you to continue to make them welcome and assist them to fulfil their work."

Heather Jones - Business & HR Manager

## PROJECTS COMMENCED AND COMPLETED

|              | Projects Commenced