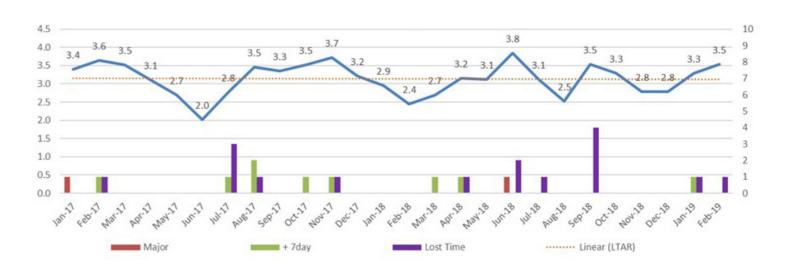

# MONTHLY ROUND UP - FEBRUARY 2019

Aarsleff Ground Engineering and Centrum Pile Ltd

**AarGroup AarCommunications** 



# ENQUIRIES AND CUSTOMER FEEDBACK RECEIVED



### NO OF ENQUIRIES RECEIVED BY REGION





### NO OF FEEDBACK FORMS RECEIVED

# No. of Feedback Forms Excellent Average Poor Rating

Eve Airfield Crown Chicken

"

Aarsleff performed to the highest standards for safety and quality. I will be using Aarsleff again in the future.

FEEDBACK OF THE MONTH

- Nick Stringer, Head of UK, Monostore

# HEALTH AND SAFETY



### MANAGER'S STEQ INSPECTIONS COMPLETED JAN - END DEC 2018



### STEQ DEPARTMENT INSPECTIONS 2018

# 100% 90% 80% 70% 60% 50% 3 40% 2 3 1 3 40% Centrum GE Piling Sheets Tuxford Plant ■ OPEN ■ CLOSED

# AARSLEFF - 12 MONTH ROLLING LOSS TIME ACCIDENT FREQUENCY RATE



# AARSLEFF PLANT AND CENTRUM PILE LTD

### PLANT UTILISATION COST

Week 1 £24,700

Week 2 £25,240

Week 3 £24,035

Week 4 £10,228

Total £84,203

Utilisation Target £108,201



# CENTRUM PILE METERAGE CAST & DELIVERED



# CENTRUM GROUND BEAM METERAGE CAST & DELIVERED



# HR AND PROJECTS COMPLETED

### **LEAVERS**

**STARTERS** 

Brammer Drury – Centrum Newark Peter Todd – Staff

"Colleagues as you know Victoria (Reception) has not been with us for a few weeks as she is ill. Contact with Victoria should only be through myself please, this is at her request. I keep in regular touch to see how she is progressing and we all wish her a speedy recovery. In the meantime we have been happy to welcome temporary staff Dawn Cowley and Kris Myatt who are helping us through this period – I know I c