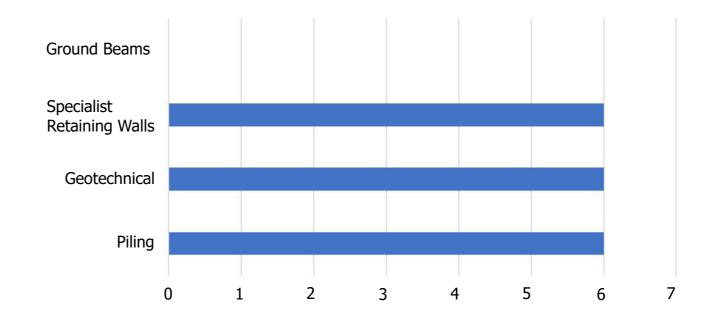

-------|--|
| Piling       | Bridgewater<br>Oldham<br>Weston-super-Mare<br>Cardiff | Branston Leas Chicken Airport Boston College Manchester Paignton Mapplewell Maidstone Studio |  |
| Geotechnical | Haddrick South                                        | A33 Reading Kenton Bankfoot Leeds Majestic Long Eaton East Knoyle STW Kingsbury              |  |
| Ground Beams | Repton                                                | Calderwood                                                                                   |  |
| Sheet Piling | Teesport<br>Edenbridge<br>Dartford                    | Mansfield                                                                                    |  |

# NO OF WARRANTY SIGN OFFS & PREQUALIFICATION SUBMISSIONS



### NO OF PROJECTS SECURED BY DEPARTMENT



# WORK WINNING LEADERBOARD

### ENQUIRIES PRICED BY ESTIMATOR (x0.5)



### GP MARGINS ON WINS (x2.0)



### NO OF WINS BY ESTIMATOR (x1.0)



### VALUES OF WINS BY ESTIMATOR (x1.5)



# WORK WINNING LEADERBOARD

### LEADERBOARD (6 = Top Slot)





# ACCOUNTS

### Aarsleff Ground Engineering Report Summary

| Sales  | February  | Gross Profit | Year to Date | Gross Profit |
|--------|-----------|--------------|--------------|--------------|
| Piling | 503,781   | 48,389       | 2,901,003    | 370,145      |
| Plant  | 6,100     | 40,463       | 84,712       | 277,012      |
| Beams  | 47,444    | 10,735       | 502,693      | 40,126       |
| Sheets | 346,742   | 67,249       | 1,723,115    | 156,539      |
| Geo    | 251,254   | 19,248       | 1,438,104    | 154,433      |
| Design | 14