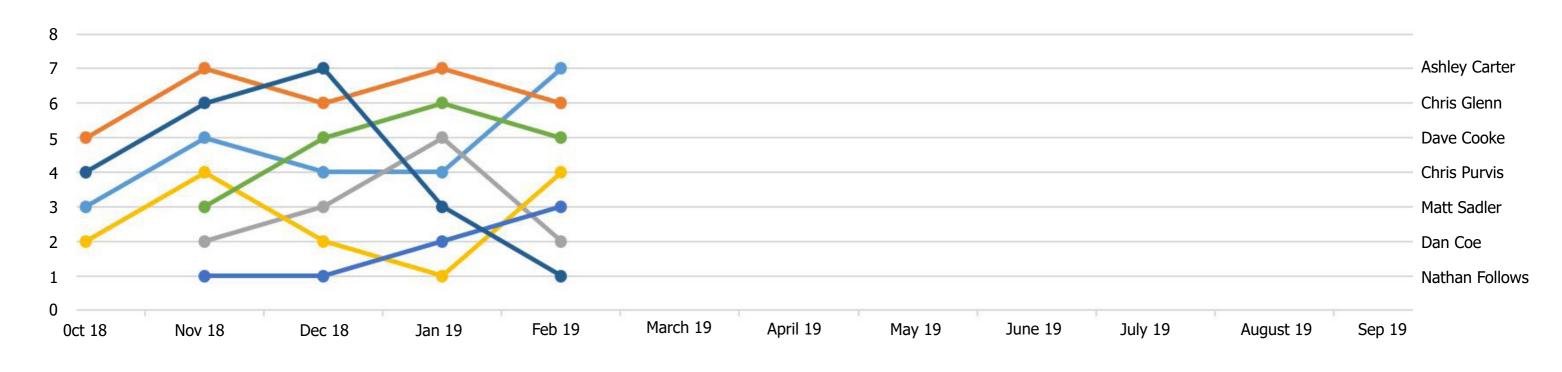

| A33 Reading Kenton Bankfoot Leeds Majestic Long Eaton East Knoyle STW Kingsbury              |  |
| Ground Beams | Repton                                                | Calderwood                                                                                   |  |
| Sheet Piling | Teesport<br>Edenbridge<br>Dartford                    | Mansfield                                                                                    |  |

# NO OF WARRANTY SIGN OFFS & PREQUALIFICATION SUBMISSIONS



### NO OF PROJECTS SECURED BY DEPARTMENT



# WORK WINNING LEADERBOARD

### ENQUIRIES PRICED BY ESTIMATOR (x0.5)



### GP MARGINS ON WINS (x2.0)



### NO OF WINS BY ESTIMATOR (x1.0)



### VALUES OF WINS BY ESTIMATOR (x1.5)



# WORK WINNING LEADERBOARD

### LEADERBOARD (6 = Top Slot)





# ACCOUNTS

### Aarsleff Ground Engineering Report Summary

| Sales  | February  | Gross Profit | Year to Date | Gross Profit |
|--------|-----------|--------------|--------------|--------------|
| Piling | 503,781   | 48,389       | 2,901,003    | 370,145      |
| Plant  | 6,100     | 40,463       | 84,712       | 277,012      |
| Beams  | 47,444    | 10,735       | 502,693      | 40,126       |
| Sheets | 346,742   | 67,249       | 1,723,115    | 156,539      |
| Geo    | 251,254   | 19,248       | 1,438,104    | 154,433      |
| Design | 14,501    | 11,876       | 194,500      | 190,164      |
| Total  | 1,169,822 | 197,959      | 6,844,126    | 1,188,419    |



# AarGroup AarCommunications