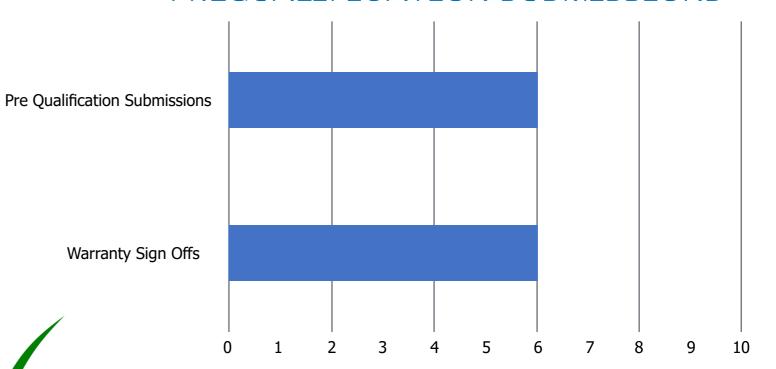

---------------------------------------------------|--|
| Piling       | Bridgewater<br>Oldham<br>Weston-super-Mare<br>Cardiff | Branston Leas Chicken Airport Boston College Manchester Paignton Mapplewell Maidstone Studio |  |
| Geotechnical | Haddrick South                                        | A33 Reading Kenton Bankfoot Leeds Majestic Long Eaton East Knoyle STW Kingsbury              |  |
| Ground Beams | Repton                                                | Calderwood                                                                                   |  |
| Sheet Piling | Teesport<br>Edenbridge<br>Dartford                    | Mansfield                                                                                    |  |

# NO OF WARRANTY SIGN OFFS & PREQUALIFICATION SUBMISSIONS



### NO OF PROJECTS SECURED BY DEPARTMENT



# WORK WINNING LEADERBOARD

### ENQUIRIES PRICED BY ESTIMATOR (x0.5)



### GP MARGINS ON WINS (x2.0)



### NO OF WINS BY ESTIMATOR (x1.0)



### VALUES OF WINS BY ESTIMATOR (x1.5)



# WORK WINNING LEADERBOARD

### LEADERBOARD (6 = Top Slot)





# ACCOUNTS

### Aarsleff Ground Engineering Report Summary

| Sales  | February  | Gross Profit | Year to Date | Gross Profit |
|--------|-----------|--------------|--------------|--------------|
| Piling | 503,781   | 48,389       | 2,901,003    | 370,145      |
| Plant  | 6,100     | 40,463       | 84,712       | 277,012      |
| Beams  | 47,444    | 10,735       | 502,693      | 40,126       |
| Sheets | 346,742   | 67,249       | 1,723,115    | 156,539      |
| Geo    | 251,254   | 19,248       |