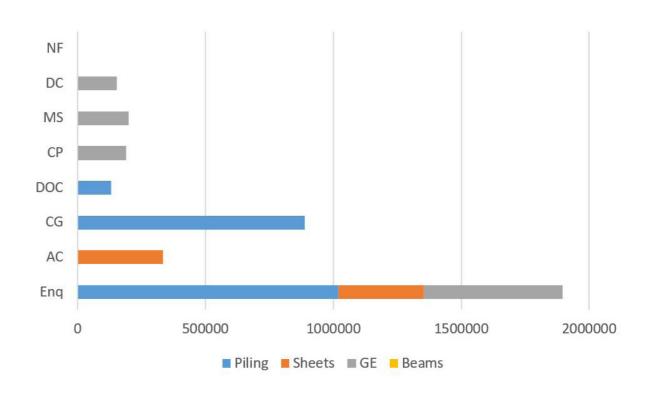

Geotechnical | Haddrick South                                        | A33 Reading Kenton Bankfoot Leeds Majestic Long Eaton East Knoyle STW Kingsbury              |  |
| Ground Beams | Repton                                                | Calderwood                                                                                   |  |
| Sheet Piling | Teesport<br>Edenbridge<br>Dartford                    | Mansfield                                                                                    |  |

# NO OF WARRANTY SIGN OFFS & PREQUALIFICATION SUBMISSIONS



### NO OF PROJECTS SECURED BY DEPARTMENT



# WORK WINNING LEADERBOARD

### ENQUIRIES PRICED BY ESTIMATOR (x0.5)



### GP MARGINS ON WINS (x2.0)



### NO OF WINS BY ESTIMATOR (x1.0)



### VALUES OF WINS BY ESTIMATOR (x1.5)



# WORK WINNING LEADERBOARD

### LEADERBOARD (6 = Top Slot)





# ACCOUNTS

### Aarsleff Ground Engineering Report Summary

| Sales  | February  | Gross Profit | Year to Date | Gross Profit |
|--------|-----------|--------------|--------------|--------------|
| Piling | 503,781   | 48,389       | 2,901,003    | 370,145      |
| Plant  | 6,100     | 40,463       | 84,712       | 277,012      |
| Beams  | 47,444    | 10,735       | 502,693      | 40,126       |
| Sheets | 346,742   | 67,249       | 1,723,115    | 156,539      |
| Geo    | 251,254   | 19,248       | 1,438,104    | 154,433      |
| Design | 14,501    | 11,876       | 194,500      | 190,164      |
| Total  | 1,169,822 | 197,959      | 6,844,126    | 1,188,419    |



# AarGroup AarCommunications