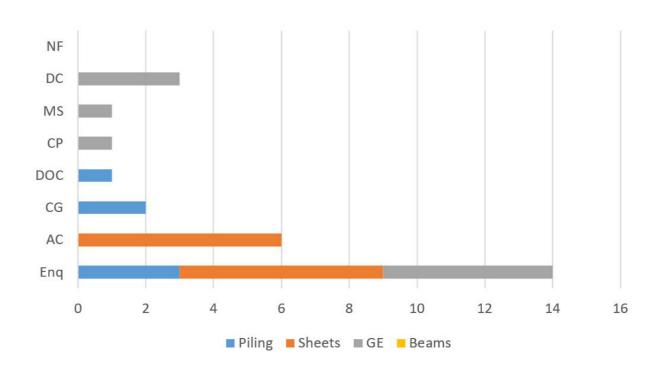

ignton Mapplewell Maidstone Studio |  |
| Geotechnical | Haddrick South                                        | A33 Reading Kenton Bankfoot Leeds Majestic Long Eaton East Knoyle STW Kingsbury              |  |
| Ground Beams | Repton                                                | Calderwood                                                                                   |  |
| Sheet Piling | Teesport<br>Edenbridge<br>Dartford                    | Mansfield                                                                                    |  |

# NO OF WARRANTY SIGN OFFS & PREQUALIFICATION SUBMISSIONS



### NO OF PROJECTS SECURED BY DEPARTMENT



# WORK WINNING LEADERBOARD

### ENQUIRIES PRICED BY ESTIMATOR (x0.5)



### GP MARGINS ON WINS (x2.0)



### NO OF WINS BY ESTIMATOR (x1.0)



### VALUES OF WINS BY ESTIMATOR (x1.5)



# WORK WINNING LEADERBOARD

### LEADERBOARD (6 = Top Slot)





# ACCOUNTS

### Aarsleff Ground Engineering Report Summary

| Sales  | February  | Gross Profit | Year to Date | Gross Profit |
|--------|-----------|--------------|--------------|--------------|
| Piling | 503,781   | 48,389       | 2,901,003    | 370,145      |
| Plant  | 6,100     | 40,463       | 84,712       | 277,012      |
| Beams  | 47,444    | 10,735       | 502,693      | 40,126       |
| Sheets | 346,742   | 67,249       | 1,723,115    | 156,539      |
| Geo    | 251,254   | 19,248       | 1,438,104    | 154,433      |
| Design | 14,501    | 11,876       | 194,500      | 190,164      |
| Total  | 1,169,822 | 197,959      | 6,844,126    | 1,188,419    |



# AarGroup AarCom